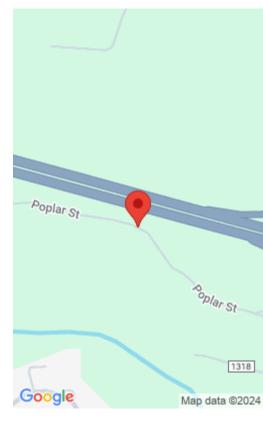

#### **POPLAR STREET RIDGEWAY VA 24148**

https://www.eddmartinrealestate.com

This 9.276 acre parcel of land offers a multitude of possibilities, from hunting and ATV riding to building your dream home. The land is zoned A1: Agricultural, offering flexibility for a range of uses, including farming, livestock and more. Marrowbone creek runs through the property. Perfect for hunting enthusiasts, this land provides an abundance of [...]

#### **Location Details**

County: Henry County