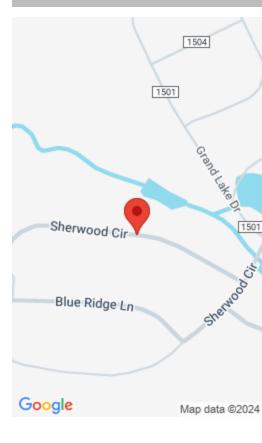

#### **SHERWOOD CIRCLE RIDGEWAY VA 24148**

https://www.eddmartinrealestate.com

Lakewood Forest Subdivision, Section E, Lot 19. Beautiful 3/4-acre lot in well established subdivision at the end of the State Road. PSA water. Buyer to verify all information.

# **Location Details**

County: Henry County