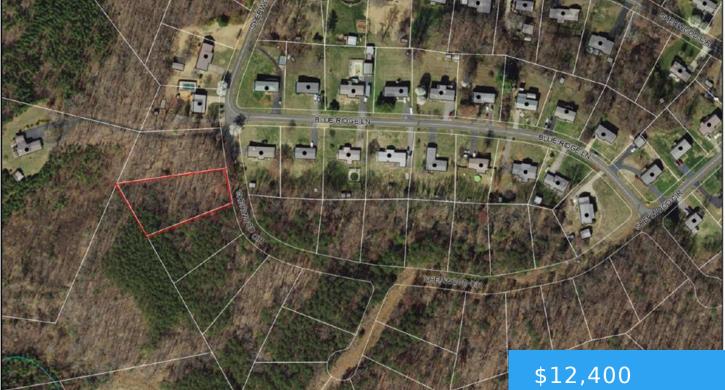

#### **\$12,40**

#### **SHERWOOD CIRCLE RIDGEWAY VA 24148**

https://www.eddmartinrealestate.com

Lakewood Forest Subdivision, Section E, Lot 19. Beautiful 3/4-acre lot in well established subdivision at the end of the State Road. PSA water. Buyer to verify all information.

## **Property Details**

Location/Subdivision: Lakewood Forest

Apx Total Acres: 0.742