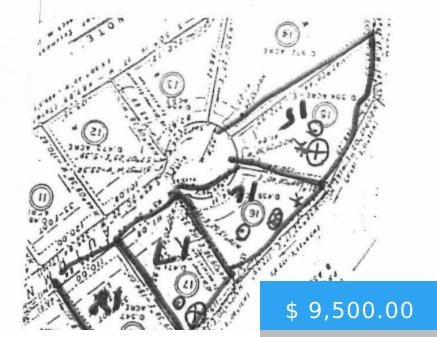

# TBD COUNTRY HAVEN DR RIDGEWAY VA 24148

https://www.eddmartinrealestate.com

Very nice acreage found in Ridgeway. Perfect for building your private get away on a very nice and quiet dead in street. The land is located on the left when you turn on to Country Haven Drive. Land is zoned A-1

## **PROPERTY DETAILS**

**Location/Subdivision:** Ridgeway **Apx Total Acres:** 3.2