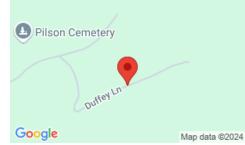

# TBD DUFFEY LANE STUART VA 24171

https://www.eddmartinrealestate.com

Melmark Acres is a quiet development with plenty of potential. There are several nice building sites on this property from sloping to flat. Melmark Acres is conveniently located to Fairystone Park, Philpott Lake, and Goose Point Park. It's not too far from the Blue Ridge Parkway and the towns of...

## **LOCATION DETAILS**

County: Patrick County