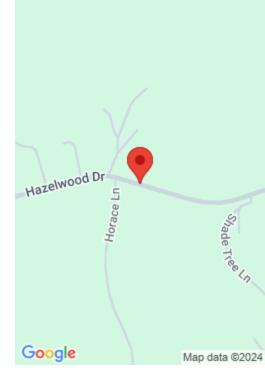

## **TBD HAZELWOOD DR STUART VA 24171**

https://www.eddmartinrealestate.com

Looking for pasture or hay land, woods for hunting or hiking, 4wheeler trails, babbling creek, and/or long views of the Blue Ridge Mountains? Well look no farther because this property has it all. About 15 acres of the 34 acre tract is cleared and lays great, and there is about 625 feet of road frontage [...]

## **Location Details**

County: Patrick County

## **Property Details**

Location/Subdivision: Stuart

Apx Total Acres: 34.7