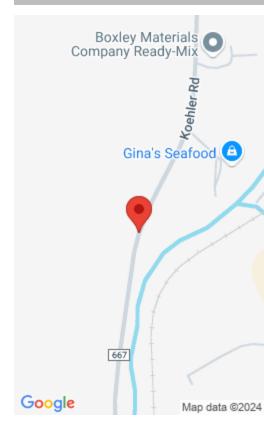

#### **TBD KOEHLER RD MARTINSVILLE VA 24112**

https://www.eddmartinrealestate.com

There are several parcels being sold together. 2 lots are on Koehler Rd. Others are behind and off of Harmon Hill. Except for 2 lots on Koehler Rd. the others are land locked. The lots were sold as a part of what was to be a neighborhood that has never been developed. Sq. ft. lot [...]

#### **Location Details**

County: Henry County