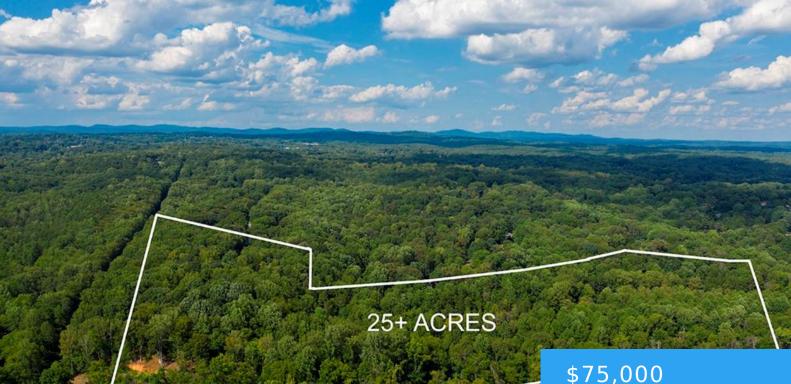

## **TBD LANIER RD MARTINSVILLE VA 24112**

https://www.eddmartinrealestate.com

Welcome to 25+ acres of beautiful wooded land found in the city of Martinsville and Forest Park Subdivision that has not been developed. The tract of land overlooks the Smith River. It is well suited for extending Lanier Road for new housing or for development of planned cluster homes or condominiums. The timber is still [...]

# \$75,000

## **Property Details**

Location/Subdivision: Forest Park

Apx Total Acres: 28.4