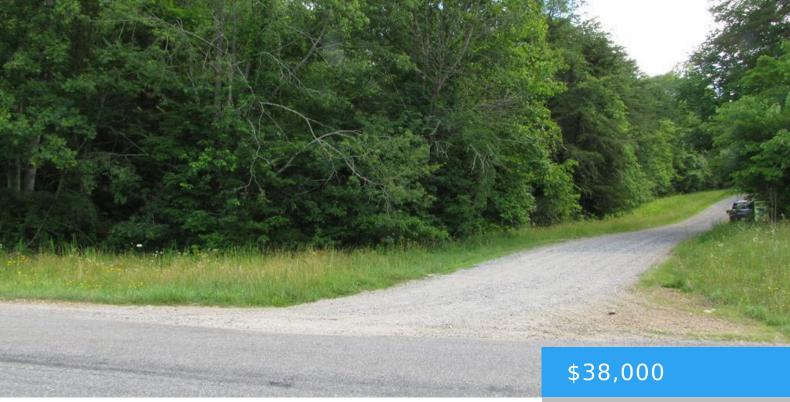

# TBD MELMARK ACRES TRAIL STUART VA 24171

https://www.eddmartinrealestate.com

Melmark Acres is a quiet development with plenty of potential. These two parcels could have access from Polebridge Road, Melmark Acres Trail, or the Cul-de-sac road behind Parcel 5015-104-A. There are several nice building sites on this property from sloping to flat. Melmark Acres is conveniently located to Fairystone Park, Philpott Lake, and Goose Point [...]