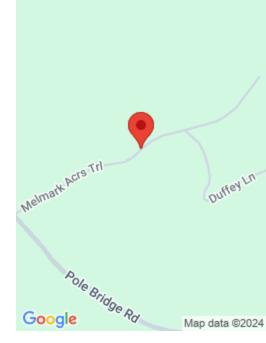

# TBD MELMARK ACRES TRAIL STUART VA 24171

https://www.eddmartinrealestate.com

Melmark Acres is a quiet development with plenty of potential. These two parcels could have access from Polebridge Road, Melmark Acres Trail, or the Cul-de-sac road behind Parcel 5015-104-A. There are several nice building sites on this property from sloping to flat. Melmark Acres is conveniently located to Fairystone Park, Philpott Lake, and Goose Point [...]