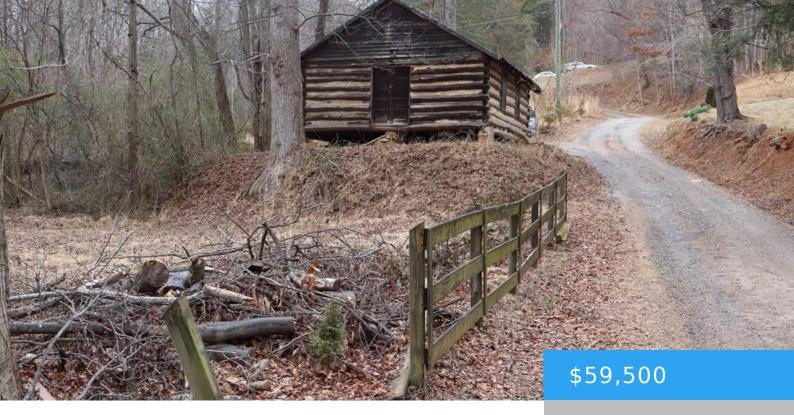

## **TBD SALEM HWY STUART VA 24171**

https://www.eddmartinrealestate.com

Log cabin and 3.919 acres fronting 280 ft. on Salem Highway with a stream running through the property. There's a well and about 1 acre where an old house once stood. The old log cabin has a lot of history. It was used as a school early in the 1900's, and midcentury it was used [...]