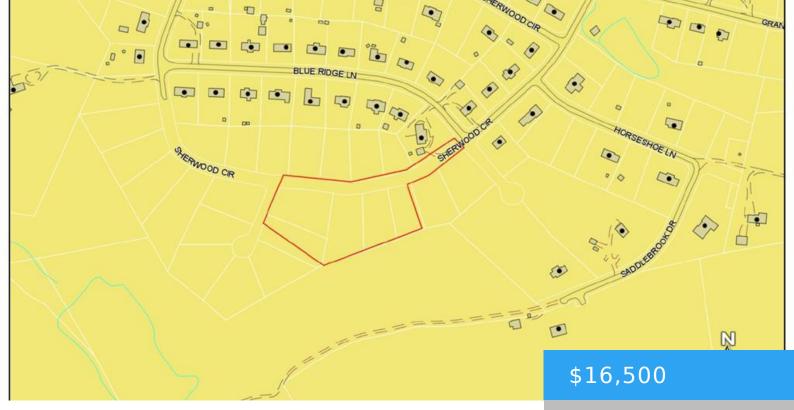

# TBD SHERWOOD CIRCLE RIDGEWAY VA 24148

https://www.eddmartinrealestate.com

Beautiful, wooded 3+ acres adjacent to a well established subdivision. PSA public water line is adjacent to the property. 50′ right-of-way serves the land. Buyer to verify information.

## **Property Details**

**Location/Subdivision:** Lakewood Forest **Apx Total Acres:** 3.046