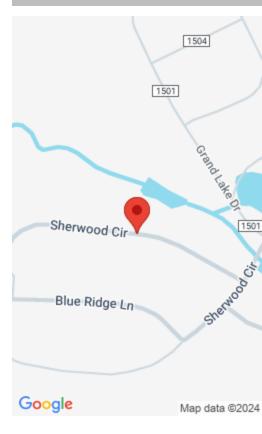

# TBD SHERWOOD CIRCLE RIDGEWAY VA 24148

https://www.eddmartinrealestate.com

Beautiful, wooded 1+ acres adjacent to a well established subdivision. PSA public water line is adjacent to the property. 50′ right-of-way serves the land. Buyer to verify information.

#### **Location Details**

County: Henry County

## **Property Details**

**Location/Subdivision:** Lakewood Forest **Apx Total Acres:** 1.14