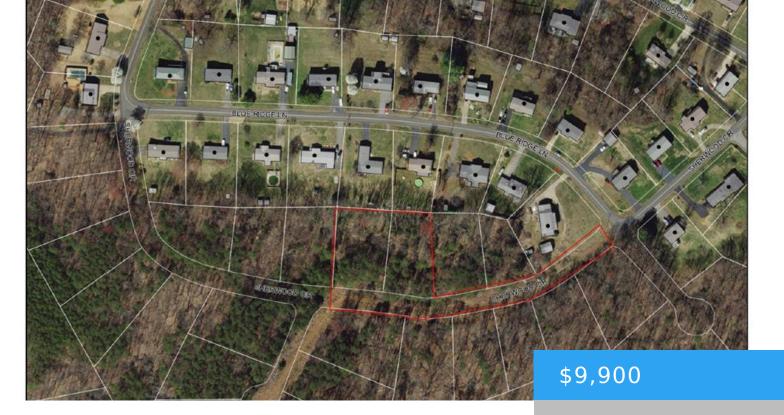

# TBD SHERWOOD CIRCLE RIDGEWAY VA 24148

https://www.eddmartinrealestate.com

Beautiful, wooded 1+ acres adjacent to a well established subdivision. PSA public water line is adjacent to the property. 50′ right-of-way serves the land. Buyer to verify information.

## **Property Details**

**Location/Subdivision:** Lakewood Forest **Apx Total Acres:** 1.14