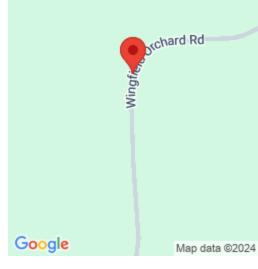

#### **TBD WINGFIELD ORCHARD RD MARTINSVILLE** VA 24112

https://www.eddmartinrealestate.com

This is a nice lot in a quiet area in Henry County, the lot is zoned A-1. It is close to Blue Ridge Airport, Martinsville, Stuart and Bassett areas. The Seller is willing to owner finance the purchase of the land with any prospective purchasers that have a down payment that he deems acceptable.

# **Location Details**

County: Henry County

## **Property Details**

Location/Subdivision: Preston

Apx Total Acres: 1