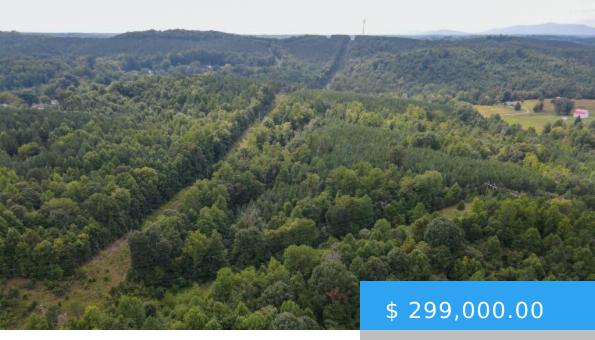

# TENTH STREET FIELDALE VA 24089

https://www.eddmartinrealestate.com

157.72 ac located in Fieldale Area, VA. Land is rolling. All Wooded. 94 of timber of this property has been sold (after it has been cut it will be replanted in pines by the person that has bought the timber) of the 157.72 ac has been sold. Remaining 63 acres...

## **PROPERTY DETAILS**

Location/Subdivision: Fieldale Apx Total Acres: 157.72