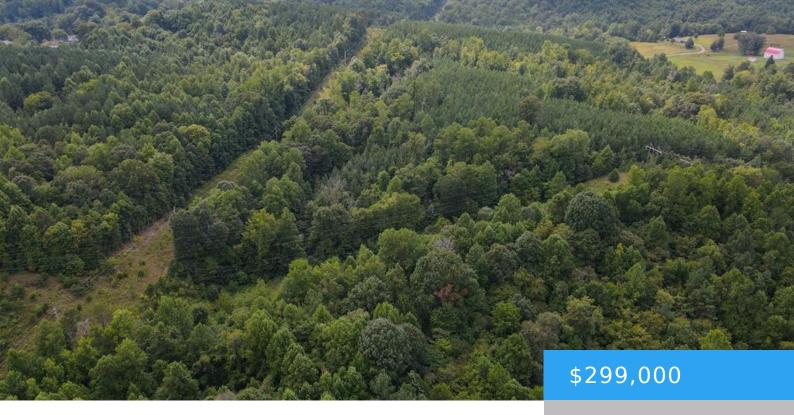

#### **TENTH STREET FIELDALE VA 24089**

https://www.eddmartinrealestate.com

157.72 ac located in Fieldale Area, VA. Land is rolling. All Wooded. 94 of timber of this property has been sold (after it has been cut it will be replanted in pines by the person that has bought the timber) of the 157.72 ac has been sold. Remaining 63 acres will not be cut. Fronts [...]

# **Property Details**

**Location/Subdivision:** Fieldale **Apx Total Acres:** 157.72