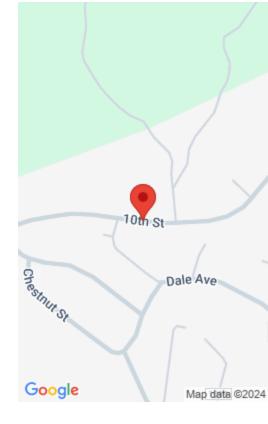

#### **TENTH STREET FIELDALE VA 24089**

https://www.eddmartinrealestate.com

157.72 ac located in Fieldale Area, VA. Land is rolling. All Wooded. 94 of timber of this property has been sold (after it has been cut it will be replanted in pines by the person that has bought the timber) of the 157.72 ac has been sold. Remaining 63 acres will not be cut. Fronts [...]

### **Location Details**

County: Henry County