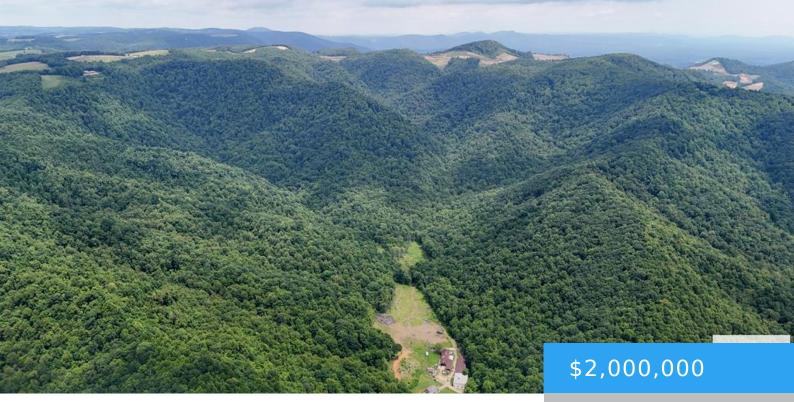

#### **TROT VALLEY RD STUART VA 24171**

https://www.eddmartinrealestate.com

667 ac located in Patrick County, VA (0 Trot Valley Farm, Stuart, VA 24171). All wooded. Trails thru the property and around the boundary line so the owner can maintain boundary lines easily. Land is rolling to steep. Abundant wildlife – hunting. Several building sites. Property runs from Trot Valley up the mountain in behind [...]