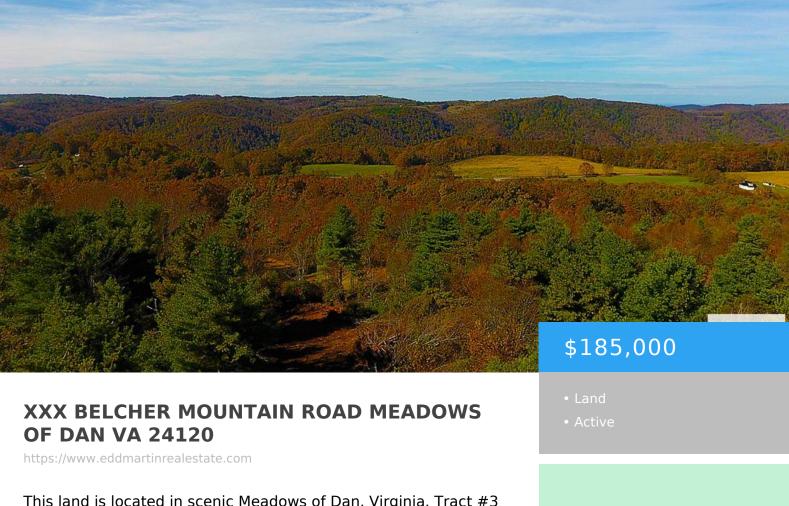

This land is located in scenic Meadows of Dan, Virginia. Tract #3 containing 20.33 acres. is mostly all wooded and has some amazing views. It is located off Belcher Mountain Road and has an elevation of nearly 3,000 ft. This is a perfect tract to build your dream home or mountain retreat. Only minutes to [...]