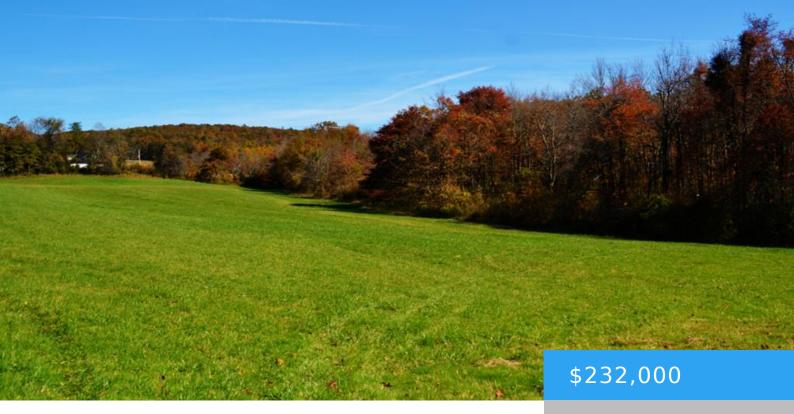

# XXX BELCHER MOUNTAIN ROAD MEADOWS OF DAN VA 24120

https://www.eddmartinrealestate.com

Tract #2 containing 25.41 acres. At a elevation of nearly 3,000 ft., this tract has something for everyone. There are a couple of cleared acres of land, mature hardwoods and the head waters of the Dan River. Long road frontage along Belcher Mountain Road. Many excellent building sites to build your dream home or weekend [...]