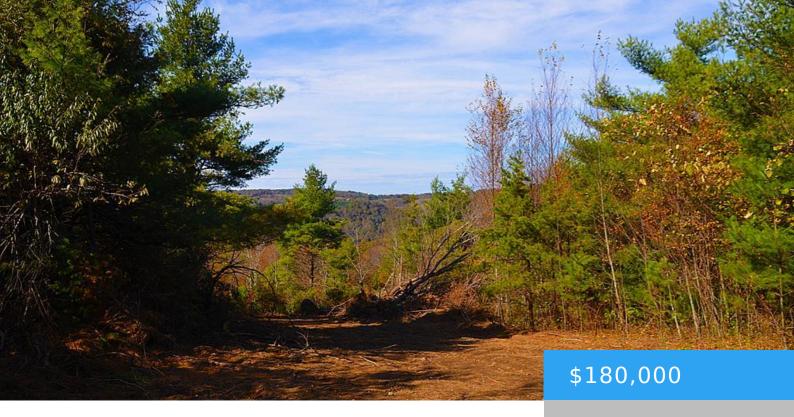

# XXX BELCHER MOUNTAIN ROAD MEADOWS OF DAN VA 24120

https://www.eddmartinrealestate.com

Tract #4 containing 19.68 acres. This land is located in scenic Meadows of Dan, Virginia. The tract is mostly all wooded and has some amazing views. It is located off Belcher Mountain Road and has an elevation of nearly 3,000 ft. This is a perfect tract to build your dream home or mountain retreat. Only [...]